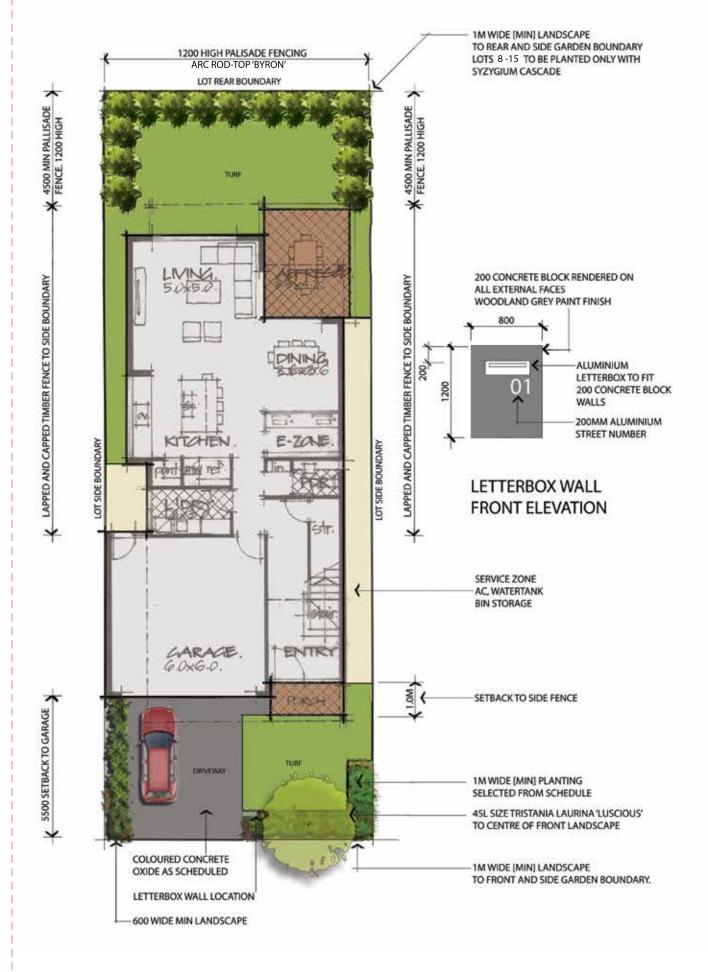

## FIGURE 1

# DESIGN GUIDELINES CHECKLIST

This checklist includes both the home design and landscaping guidelines

|             |                                                                                                                                                                             | Yes                                                                                                                                                                                                                                                                                                                                                                                                                                                                                                                                                                                                                                                                                                                                                                                                                                                                                                                                                                                                                                                                                            | No                                                                                                                                                                                                                                                                                                                                                                                                                                                                                                                                                                                                                                                                                                                                                                                                                                                                                                                                                                                                                                                                                                                                                                                                                                                                                                                                                   |
|-------------|-----------------------------------------------------------------------------------------------------------------------------------------------------------------------------|------------------------------------------------------------------------------------------------------------------------------------------------------------------------------------------------------------------------------------------------------------------------------------------------------------------------------------------------------------------------------------------------------------------------------------------------------------------------------------------------------------------------------------------------------------------------------------------------------------------------------------------------------------------------------------------------------------------------------------------------------------------------------------------------------------------------------------------------------------------------------------------------------------------------------------------------------------------------------------------------------------------------------------------------------------------------------------------------|------------------------------------------------------------------------------------------------------------------------------------------------------------------------------------------------------------------------------------------------------------------------------------------------------------------------------------------------------------------------------------------------------------------------------------------------------------------------------------------------------------------------------------------------------------------------------------------------------------------------------------------------------------------------------------------------------------------------------------------------------------------------------------------------------------------------------------------------------------------------------------------------------------------------------------------------------------------------------------------------------------------------------------------------------------------------------------------------------------------------------------------------------------------------------------------------------------------------------------------------------------------------------------------------------------------------------------------------------|
| ation       | Does the dwelling address both the street and the golf course?                                                                                                              |                                                                                                                                                                                                                                                                                                                                                                                                                                                                                                                                                                                                                                                                                                                                                                                                                                                                                                                                                                                                                                                                                                |                                                                                                                                                                                                                                                                                                                                                                                                                                                                                                                                                                                                                                                                                                                                                                                                                                                                                                                                                                                                                                                                                                                                                                                                                                                                                                                                                      |
| 2. Setbacks | Minimum front setback of 5.5m to garage                                                                                                                                     |                                                                                                                                                                                                                                                                                                                                                                                                                                                                                                                                                                                                                                                                                                                                                                                                                                                                                                                                                                                                                                                                                                |                                                                                                                                                                                                                                                                                                                                                                                                                                                                                                                                                                                                                                                                                                                                                                                                                                                                                                                                                                                                                                                                                                                                                                                                                                                                                                                                                      |
|             | Minimum side setbacks of 0.9m (or zero one side)                                                                                                                            |                                                                                                                                                                                                                                                                                                                                                                                                                                                                                                                                                                                                                                                                                                                                                                                                                                                                                                                                                                                                                                                                                                |                                                                                                                                                                                                                                                                                                                                                                                                                                                                                                                                                                                                                                                                                                                                                                                                                                                                                                                                                                                                                                                                                                                                                                                                                                                                                                                                                      |
|             | Minimum rear setback of 4.5m                                                                                                                                                |                                                                                                                                                                                                                                                                                                                                                                                                                                                                                                                                                                                                                                                                                                                                                                                                                                                                                                                                                                                                                                                                                                |                                                                                                                                                                                                                                                                                                                                                                                                                                                                                                                                                                                                                                                                                                                                                                                                                                                                                                                                                                                                                                                                                                                                                                                                                                                                                                                                                      |
|             | Note: Porches and pergolas may extend into the front and rear setback zones by a maximum of 1m                                                                              |                                                                                                                                                                                                                                                                                                                                                                                                                                                                                                                                                                                                                                                                                                                                                                                                                                                                                                                                                                                                                                                                                                |                                                                                                                                                                                                                                                                                                                                                                                                                                                                                                                                                                                                                                                                                                                                                                                                                                                                                                                                                                                                                                                                                                                                                                                                                                                                                                                                                      |
| g Height    | Maximum of 2 storeys                                                                                                                                                        |                                                                                                                                                                                                                                                                                                                                                                                                                                                                                                                                                                                                                                                                                                                                                                                                                                                                                                                                                                                                                                                                                                |                                                                                                                                                                                                                                                                                                                                                                                                                                                                                                                                                                                                                                                                                                                                                                                                                                                                                                                                                                                                                                                                                                                                                                                                                                                                                                                                                      |
|             | Roofs gable or hip                                                                                                                                                          |                                                                                                                                                                                                                                                                                                                                                                                                                                                                                                                                                                                                                                                                                                                                                                                                                                                                                                                                                                                                                                                                                                |                                                                                                                                                                                                                                                                                                                                                                                                                                                                                                                                                                                                                                                                                                                                                                                                                                                                                                                                                                                                                                                                                                                                                                                                                                                                                                                                                      |
|             | Minimum roof pitch of 22 degrees                                                                                                                                            |                                                                                                                                                                                                                                                                                                                                                                                                                                                                                                                                                                                                                                                                                                                                                                                                                                                                                                                                                                                                                                                                                                |                                                                                                                                                                                                                                                                                                                                                                                                                                                                                                                                                                                                                                                                                                                                                                                                                                                                                                                                                                                                                                                                                                                                                                                                                                                                                                                                                      |
|             | Roof cladding to be concrete tile of a flat profile or pre-finished metal roof sheeting to match 'custom orb' profile                                                       |                                                                                                                                                                                                                                                                                                                                                                                                                                                                                                                                                                                                                                                                                                                                                                                                                                                                                                                                                                                                                                                                                                |                                                                                                                                                                                                                                                                                                                                                                                                                                                                                                                                                                                                                                                                                                                                                                                                                                                                                                                                                                                                                                                                                                                                                                                                                                                                                                                                                      |
|             | Eaves to be a minimum of 450mm                                                                                                                                              |                                                                                                                                                                                                                                                                                                                                                                                                                                                                                                                                                                                                                                                                                                                                                                                                                                                                                                                                                                                                                                                                                                |                                                                                                                                                                                                                                                                                                                                                                                                                                                                                                                                                                                                                                                                                                                                                                                                                                                                                                                                                                                                                                                                                                                                                                                                                                                                                                                                                      |
|             | Antennae, satellite dish, skylights, ventilators and solar collectors are to be located and finished to ensure they have limited visibility from the street and golf course |                                                                                                                                                                                                                                                                                                                                                                                                                                                                                                                                                                                                                                                                                                                                                                                                                                                                                                                                                                                                                                                                                                |                                                                                                                                                                                                                                                                                                                                                                                                                                                                                                                                                                                                                                                                                                                                                                                                                                                                                                                                                                                                                                                                                                                                                                                                                                                                                                                                                      |
|             | Façades and walls to be rendered or bagged and painted lightweight cladding allowable in small amounts                                                                      |                                                                                                                                                                                                                                                                                                                                                                                                                                                                                                                                                                                                                                                                                                                                                                                                                                                                                                                                                                                                                                                                                                |                                                                                                                                                                                                                                                                                                                                                                                                                                                                                                                                                                                                                                                                                                                                                                                                                                                                                                                                                                                                                                                                                                                                                                                                                                                                                                                                                      |
| l Openings  | Pre-finished aluminium window frames                                                                                                                                        |                                                                                                                                                                                                                                                                                                                                                                                                                                                                                                                                                                                                                                                                                                                                                                                                                                                                                                                                                                                                                                                                                                |                                                                                                                                                                                                                                                                                                                                                                                                                                                                                                                                                                                                                                                                                                                                                                                                                                                                                                                                                                                                                                                                                                                                                                                                                                                                                                                                                      |
| ng          | Flyscreens or security mesh to windows and doors must have an external frame only with no infill panels to street and golf frontages e.g. Crimsafe                          |                                                                                                                                                                                                                                                                                                                                                                                                                                                                                                                                                                                                                                                                                                                                                                                                                                                                                                                                                                                                                                                                                                |                                                                                                                                                                                                                                                                                                                                                                                                                                                                                                                                                                                                                                                                                                                                                                                                                                                                                                                                                                                                                                                                                                                                                                                                                                                                                                                                                      |
| S           | Doors to be sectional overhead type of contemporary horizontal profile. Finish to be timber on prefinished steel                                                            |                                                                                                                                                                                                                                                                                                                                                                                                                                                                                                                                                                                                                                                                                                                                                                                                                                                                                                                                                                                                                                                                                                |                                                                                                                                                                                                                                                                                                                                                                                                                                                                                                                                                                                                                                                                                                                                                                                                                                                                                                                                                                                                                                                                                                                                                                                                                                                                                                                                                      |
| ays         | Driveways to be 4.8m wide (max) and 'Water Buffalo' in colour from Concrete Colour Systems. CCS                                                                             |                                                                                                                                                                                                                                                                                                                                                                                                                                                                                                                                                                                                                                                                                                                                                                                                                                                                                                                                                                                                                                                                                                |                                                                                                                                                                                                                                                                                                                                                                                                                                                                                                                                                                                                                                                                                                                                                                                                                                                                                                                                                                                                                                                                                                                                                                                                                                                                                                                                                      |
| oxes        | As per figure 1 (pg7), box and numbers to be provided by developer                                                                                                          |                                                                                                                                                                                                                                                                                                                                                                                                                                                                                                                                                                                                                                                                                                                                                                                                                                                                                                                                                                                                                                                                                                |                                                                                                                                                                                                                                                                                                                                                                                                                                                                                                                                                                                                                                                                                                                                                                                                                                                                                                                                                                                                                                                                                                                                                                                                                                                                                                                                                      |
|             | ation<br><s<br>g Height<br/>s &amp;<br/>al Walls<br/>al Openings<br/>ng<br/>s<br/>ays<br/>oxes</s<br>                                                                       | KsMinimum front setback of 5.5m to garageMinimum side setbacks of 0.9m (or zero one side)Minimum rear setback of 4.5mNote: Porches and pergolas may extend into the front and rear setback<br>zones by a maximum of 1mg HeightMaximum of 2 storeysRoofs gable or hipMinimum roof pitch of 22 degreesRoof cladding to be concrete tile of a flat profile or pre-finished<br>metal roof sheeting to match 'custom orb' profileEaves to be a minimum of 450mmAntennae, satellite dish, skylights, ventilators and solar collectors are to<br>be located and finished to ensure they have limited visibility from the<br>street and golf courses &<br>all Openings<br>DrgPre-finished aluminium window frames<br>Flyscreens or security mesh to windows and doors must have an<br>external frame only with no infill panels to street and golf frontages<br>e.g. CrimsafesDoors to be sectional overhead type of contemporary horizontal<br>profile. Finish to be timber on prefinished steelaysDriveways to be 4.8m wide (max) and 'Water Buffalo' in colour from<br>Concrete Colour Systems. CCS | ation Does the dwelling address both the street and the golf course?    Minimum front setback of 5.5m to garage   Minimum side setbacks of 0.9m (or zero one side) Minimum rear setback of 4.5m   Minimum rear setback of 4.5m Note: Porches and pergolas may extend into the front and rear setback zones by a maximum of 1m   g Height Maximum of 2 storeys Minimum roof pitch of 22 degrees   Roofs gable or hip Minimum roof pitch of 22 degrees Roof cladding to be concrete tile of a flat profile or pre-finished metal roof sheeting to match 'custom orb' profile   Eaves to be a minimum of 450mm Antennae, satellite dish, skylights, ventilators and solar collectors are to be located and finished to ensure they have limited visibility from the street and golf course   s & the Walls Façades and walls to be rendered or bagged and painted lightweight cladding allowable in small amounts   nl Openings Pre-finished aluminium window frames   ng Flyscreens or security mesh to windows and doors must have an external frame only with no infill panels to street and golf frontages e.g. Crimsafe   s Doors to be sectional overhead type of contemporary horizontal profile. Finish to be timber on prefinished steel   ays Driveways to be 4.8m wide (max) and 'Water Buffalo' in colour from Concrete Colour Systems. CCS |

# DESIGN GUIDELINES CHECKLIST

| 10. Services Locations  | Services such as hot water systems, air conditioning units, water       |  |  |
|-------------------------|-------------------------------------------------------------------------|--|--|
| IO. Services Educations | tanks, garbage bins and drying areas are not to be visible from the     |  |  |
|                         |                                                                         |  |  |
|                         | street or golf course                                                   |  |  |
| 11. Pools               | Swimming pools are permitted                                            |  |  |
|                         | Pool plant equipment must be suitably screened and housed to            |  |  |
|                         | minimise noise and should not be visible from the street or golf course |  |  |
| 12. Fencing             | Front fences are not permitted                                          |  |  |
|                         | Side fences are not permitted within 1m of house frontage               |  |  |
|                         | Side fences are permitted and may extend to a minimum distance          |  |  |
|                         | of 4.5m from the rear boundary                                          |  |  |
|                         | Side fences may be treated pine or hardwood 1.8m high                   |  |  |
|                         | Privacy screens are permitted for pools                                 |  |  |
|                         | Rear fences must be ARC rod top Byron 1.2m high palisade fencing in     |  |  |
|                         | Woodland Grey                                                           |  |  |

| 13. Landscaping Design   | Comply figure 1 (pg7), with landscape guide | lines                      |
|--------------------------|---------------------------------------------|----------------------------|
| 14. Plant Schedule       |                                             |                            |
| Native Trees             | Native Shrubs                               | Native Groundcovers        |
| Tristaniopsis laurina    | Banksia species                             | Anigozanthus species       |
| Acmena smithii minor     | Callistemon species                         | Bracteantha bracteata      |
| Acacia elata             | Correa reflexa                              | Brachycome multifida       |
| Agonis flexuosa          | Crinum pedunculatum                         | Clssus antartic            |
| Banksia intergrifolia    | Dietes grandiflora                          | Dianella species           |
| Ceratopetalum gummiferum | Doryanthes excelsa                          | Helipterum species         |
| Elaeocarpus reticulatus  | Grevillea species                           | Hibertia dentate           |
| Glohidion ferinandii     | Leptospermum species                        | Lomandra species           |
| Melia azederach          | Macrozamia species                          | Myoporum parvifolium       |
| Syzygium australe        | Melaleuca hypericifolia                     | Eragrostic elongata elvera |
| Syzygium paniculatum     | Westringia zena                             | Scaevola species           |
| Waterhousia floribunda   | Pennisetum setaceum atrogansium             | Viola hederace             |