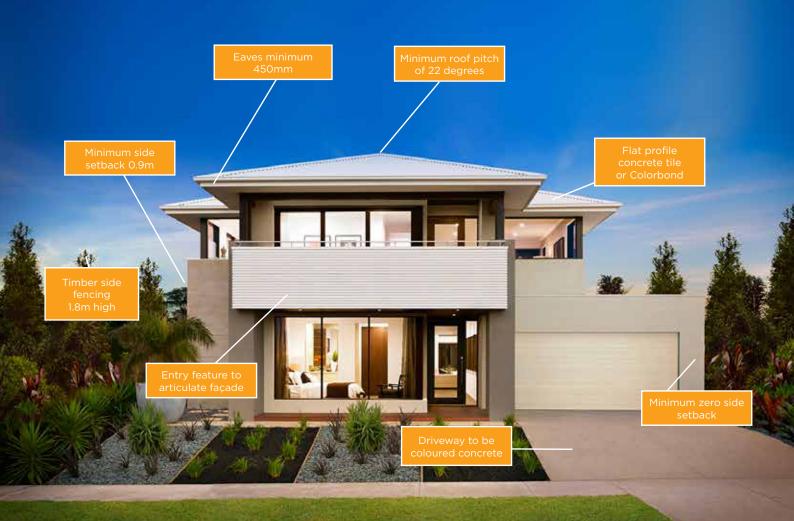

## FIGURE 1

# DESIGN GUIDELINES CHECKLIST

This checklist includes both the home design and landscaping guidelines

|             |                                                                                                                                                                             | Yes                                                                                                                                                                                                                                                                                                                                                                                                                                                                                                                                                                                                                                                                                                                                                                                                                                                                                                                                                                                                                                                                                            | No                                                                                                                                                                                                                                                                                                                                                                                                                                                                                                                                                                                                                                                                                                                                                                                                                                                                                                                                                                                                                                                                                                                                                                                                                                                                                                                                                   |
|-------------|-----------------------------------------------------------------------------------------------------------------------------------------------------------------------------|------------------------------------------------------------------------------------------------------------------------------------------------------------------------------------------------------------------------------------------------------------------------------------------------------------------------------------------------------------------------------------------------------------------------------------------------------------------------------------------------------------------------------------------------------------------------------------------------------------------------------------------------------------------------------------------------------------------------------------------------------------------------------------------------------------------------------------------------------------------------------------------------------------------------------------------------------------------------------------------------------------------------------------------------------------------------------------------------|------------------------------------------------------------------------------------------------------------------------------------------------------------------------------------------------------------------------------------------------------------------------------------------------------------------------------------------------------------------------------------------------------------------------------------------------------------------------------------------------------------------------------------------------------------------------------------------------------------------------------------------------------------------------------------------------------------------------------------------------------------------------------------------------------------------------------------------------------------------------------------------------------------------------------------------------------------------------------------------------------------------------------------------------------------------------------------------------------------------------------------------------------------------------------------------------------------------------------------------------------------------------------------------------------------------------------------------------------|
| ation       | Does the dwelling address both the street and the golf course?                                                                                                              |                                                                                                                                                                                                                                                                                                                                                                                                                                                                                                                                                                                                                                                                                                                                                                                                                                                                                                                                                                                                                                                                                                |                                                                                                                                                                                                                                                                                                                                                                                                                                                                                                                                                                                                                                                                                                                                                                                                                                                                                                                                                                                                                                                                                                                                                                                                                                                                                                                                                      |
| 2. Setbacks | Minimum front setback of 5.5m to garage                                                                                                                                     |                                                                                                                                                                                                                                                                                                                                                                                                                                                                                                                                                                                                                                                                                                                                                                                                                                                                                                                                                                                                                                                                                                |                                                                                                                                                                                                                                                                                                                                                                                                                                                                                                                                                                                                                                                                                                                                                                                                                                                                                                                                                                                                                                                                                                                                                                                                                                                                                                                                                      |
|             | Minimum side setbacks of 0.9m (or zero one side)                                                                                                                            |                                                                                                                                                                                                                                                                                                                                                                                                                                                                                                                                                                                                                                                                                                                                                                                                                                                                                                                                                                                                                                                                                                |                                                                                                                                                                                                                                                                                                                                                                                                                                                                                                                                                                                                                                                                                                                                                                                                                                                                                                                                                                                                                                                                                                                                                                                                                                                                                                                                                      |
|             | Minimum rear setback of 4.5m                                                                                                                                                |                                                                                                                                                                                                                                                                                                                                                                                                                                                                                                                                                                                                                                                                                                                                                                                                                                                                                                                                                                                                                                                                                                |                                                                                                                                                                                                                                                                                                                                                                                                                                                                                                                                                                                                                                                                                                                                                                                                                                                                                                                                                                                                                                                                                                                                                                                                                                                                                                                                                      |
|             | Note: Porches and pergolas may extend into the front and rear setback zones by a maximum of 1m                                                                              |                                                                                                                                                                                                                                                                                                                                                                                                                                                                                                                                                                                                                                                                                                                                                                                                                                                                                                                                                                                                                                                                                                |                                                                                                                                                                                                                                                                                                                                                                                                                                                                                                                                                                                                                                                                                                                                                                                                                                                                                                                                                                                                                                                                                                                                                                                                                                                                                                                                                      |
| g Height    | Maximum of 2 storeys                                                                                                                                                        |                                                                                                                                                                                                                                                                                                                                                                                                                                                                                                                                                                                                                                                                                                                                                                                                                                                                                                                                                                                                                                                                                                |                                                                                                                                                                                                                                                                                                                                                                                                                                                                                                                                                                                                                                                                                                                                                                                                                                                                                                                                                                                                                                                                                                                                                                                                                                                                                                                                                      |
|             | Roofs gable or hip                                                                                                                                                          |                                                                                                                                                                                                                                                                                                                                                                                                                                                                                                                                                                                                                                                                                                                                                                                                                                                                                                                                                                                                                                                                                                |                                                                                                                                                                                                                                                                                                                                                                                                                                                                                                                                                                                                                                                                                                                                                                                                                                                                                                                                                                                                                                                                                                                                                                                                                                                                                                                                                      |
|             | Minimum roof pitch of 22 degrees                                                                                                                                            |                                                                                                                                                                                                                                                                                                                                                                                                                                                                                                                                                                                                                                                                                                                                                                                                                                                                                                                                                                                                                                                                                                |                                                                                                                                                                                                                                                                                                                                                                                                                                                                                                                                                                                                                                                                                                                                                                                                                                                                                                                                                                                                                                                                                                                                                                                                                                                                                                                                                      |
|             | Roof cladding to be concrete tile of a flat profile or pre-finished metal roof sheeting to match 'custom orb' profile                                                       |                                                                                                                                                                                                                                                                                                                                                                                                                                                                                                                                                                                                                                                                                                                                                                                                                                                                                                                                                                                                                                                                                                |                                                                                                                                                                                                                                                                                                                                                                                                                                                                                                                                                                                                                                                                                                                                                                                                                                                                                                                                                                                                                                                                                                                                                                                                                                                                                                                                                      |
|             | Eaves to be a minimum of 450mm                                                                                                                                              |                                                                                                                                                                                                                                                                                                                                                                                                                                                                                                                                                                                                                                                                                                                                                                                                                                                                                                                                                                                                                                                                                                |                                                                                                                                                                                                                                                                                                                                                                                                                                                                                                                                                                                                                                                                                                                                                                                                                                                                                                                                                                                                                                                                                                                                                                                                                                                                                                                                                      |
|             | Antennae, satellite dish, skylights, ventilators and solar collectors are to be located and finished to ensure they have limited visibility from the street and golf course |                                                                                                                                                                                                                                                                                                                                                                                                                                                                                                                                                                                                                                                                                                                                                                                                                                                                                                                                                                                                                                                                                                |                                                                                                                                                                                                                                                                                                                                                                                                                                                                                                                                                                                                                                                                                                                                                                                                                                                                                                                                                                                                                                                                                                                                                                                                                                                                                                                                                      |
|             | Façades and walls to be rendered or bagged and painted lightweight cladding allowable in small amounts                                                                      |                                                                                                                                                                                                                                                                                                                                                                                                                                                                                                                                                                                                                                                                                                                                                                                                                                                                                                                                                                                                                                                                                                |                                                                                                                                                                                                                                                                                                                                                                                                                                                                                                                                                                                                                                                                                                                                                                                                                                                                                                                                                                                                                                                                                                                                                                                                                                                                                                                                                      |
| l Openings  | Pre-finished aluminium window frames                                                                                                                                        |                                                                                                                                                                                                                                                                                                                                                                                                                                                                                                                                                                                                                                                                                                                                                                                                                                                                                                                                                                                                                                                                                                |                                                                                                                                                                                                                                                                                                                                                                                                                                                                                                                                                                                                                                                                                                                                                                                                                                                                                                                                                                                                                                                                                                                                                                                                                                                                                                                                                      |
| ng          | Flyscreens or security mesh to windows and doors must have an external frame only with no infill panels to street and golf frontages e.g. Crimsafe                          |                                                                                                                                                                                                                                                                                                                                                                                                                                                                                                                                                                                                                                                                                                                                                                                                                                                                                                                                                                                                                                                                                                |                                                                                                                                                                                                                                                                                                                                                                                                                                                                                                                                                                                                                                                                                                                                                                                                                                                                                                                                                                                                                                                                                                                                                                                                                                                                                                                                                      |
| S           | Doors to be sectional overhead type of contemporary horizontal profile. Finish to be timber on prefinished steel                                                            |                                                                                                                                                                                                                                                                                                                                                                                                                                                                                                                                                                                                                                                                                                                                                                                                                                                                                                                                                                                                                                                                                                |                                                                                                                                                                                                                                                                                                                                                                                                                                                                                                                                                                                                                                                                                                                                                                                                                                                                                                                                                                                                                                                                                                                                                                                                                                                                                                                                                      |
| ays         | Driveways to be 4.8m wide (max) and 'Water Buffalo' in colour from Concrete Colour Systems. CCS                                                                             |                                                                                                                                                                                                                                                                                                                                                                                                                                                                                                                                                                                                                                                                                                                                                                                                                                                                                                                                                                                                                                                                                                |                                                                                                                                                                                                                                                                                                                                                                                                                                                                                                                                                                                                                                                                                                                                                                                                                                                                                                                                                                                                                                                                                                                                                                                                                                                                                                                                                      |
| oxes        | As per figure 1 (pg7), box and numbers to be provided by developer                                                                                                          |                                                                                                                                                                                                                                                                                                                                                                                                                                                                                                                                                                                                                                                                                                                                                                                                                                                                                                                                                                                                                                                                                                |                                                                                                                                                                                                                                                                                                                                                                                                                                                                                                                                                                                                                                                                                                                                                                                                                                                                                                                                                                                                                                                                                                                                                                                                                                                                                                                                                      |
|             | ation<br><s<br>g Height<br/>s &amp;<br/>al Walls<br/>al Openings<br/>ng<br/>s<br/>ays<br/>oxes</s<br>                                                                       | KsMinimum front setback of 5.5m to garageMinimum side setbacks of 0.9m (or zero one side)Minimum rear setback of 4.5mNote: Porches and pergolas may extend into the front and rear setback<br>zones by a maximum of 1mg HeightMaximum of 2 storeysRoofs gable or hipMinimum roof pitch of 22 degreesRoof cladding to be concrete tile of a flat profile or pre-finished<br>metal roof sheeting to match 'custom orb' profileEaves to be a minimum of 450mmAntennae, satellite dish, skylights, ventilators and solar collectors are to<br>be located and finished to ensure they have limited visibility from the<br>street and golf courses &<br>all Openings<br>DrgPre-finished aluminium window frames<br>Flyscreens or security mesh to windows and doors must have an<br>external frame only with no infill panels to street and golf frontages<br>e.g. CrimsafesDoors to be sectional overhead type of contemporary horizontal<br>profile. Finish to be timber on prefinished steelaysDriveways to be 4.8m wide (max) and 'Water Buffalo' in colour from<br>Concrete Colour Systems. CCS | ation Does the dwelling address both the street and the golf course?    Minimum front setback of 5.5m to garage   Minimum side setbacks of 0.9m (or zero one side) Minimum rear setback of 4.5m   Minimum rear setback of 4.5m Note: Porches and pergolas may extend into the front and rear setback zones by a maximum of 1m   g Height Maximum of 2 storeys Minimum roof pitch of 22 degrees   Roofs gable or hip Minimum roof pitch of 22 degrees Roof cladding to be concrete tile of a flat profile or pre-finished metal roof sheeting to match 'custom orb' profile   Eaves to be a minimum of 450mm Antennae, satellite dish, skylights, ventilators and solar collectors are to be located and finished to ensure they have limited visibility from the street and golf course   s & the Walls Façades and walls to be rendered or bagged and painted lightweight cladding allowable in small amounts   nl Openings Pre-finished aluminium window frames   ng Flyscreens or security mesh to windows and doors must have an external frame only with no infill panels to street and golf frontages e.g. Crimsafe   s Doors to be sectional overhead type of contemporary horizontal profile. Finish to be timber on prefinished steel   ays Driveways to be 4.8m wide (max) and 'Water Buffalo' in colour from Concrete Colour Systems. CCS |